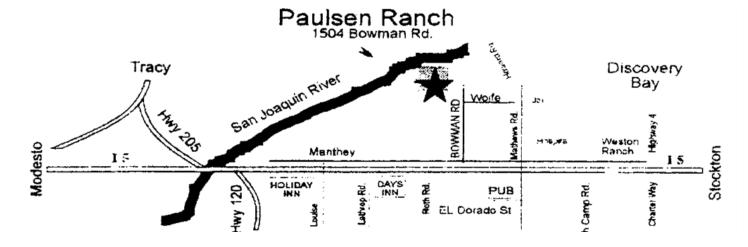

Saturday June 29th Pete & Pat Paulsen will host Pete & Pat's Picnic at their ranch in French Camp.

Please do not set up your tents, shade covers or easy-ups in the fire lanes.

Registration and sign-in begins at 3PM until 5PM.

For more info call: Pete Paulsen: 209-983-0271

FAX: 209-983-8156 • E-MAIL: pp@petepaulsen.com